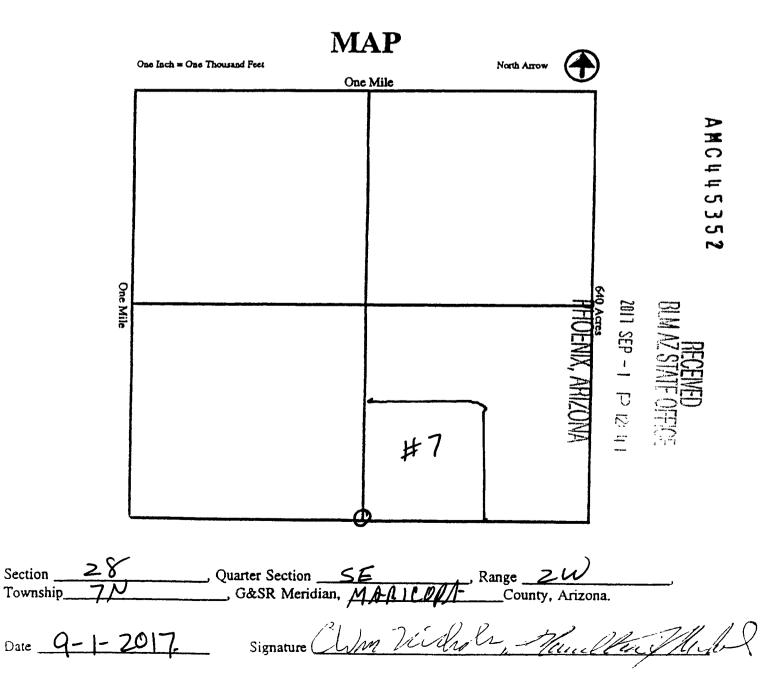

| CLAIM NAME       | BLM SERIAL NO. | ACRES IN<br>CLAIM | PAYMENT DUE TO<br>THE BLM<br>(See Instructions on Page 2) |
|------------------|----------------|-------------------|-----------------------------------------------------------|
| Cordes Peak #1   | AMC 410303     | 40                | 310 -                                                     |
| Condes Peck #2   | AMC 410.304    | 40                | 310-                                                      |
| Sstrella #1      | AMC. 384 793   | 40                | 3710 3                                                    |
| Estrula #2       | AMC. 384794    | 40                | 13100 NR                                                  |
|                  | AMC. 384795    | 40                | A 3/10 CO A                                               |
| Estulla #3       | AMP. 384796    | NO                | Z 310 05 10                                               |
| Estsilla #4      | AMC 403058     | 40                | A 340 4                                                   |
| Dela Mountain #1 | AMC. 403058    | 40                | 310 2                                                     |
| Dila Mocutain #2 | 1              | 40                | 3/0 00                                                    |
| Jula Mountain #3 | AMC. 403060    | -10<br>da         | 310 00                                                    |
| Hela Mountain 4  | AMO 403061     | 1 70              |                                                           |