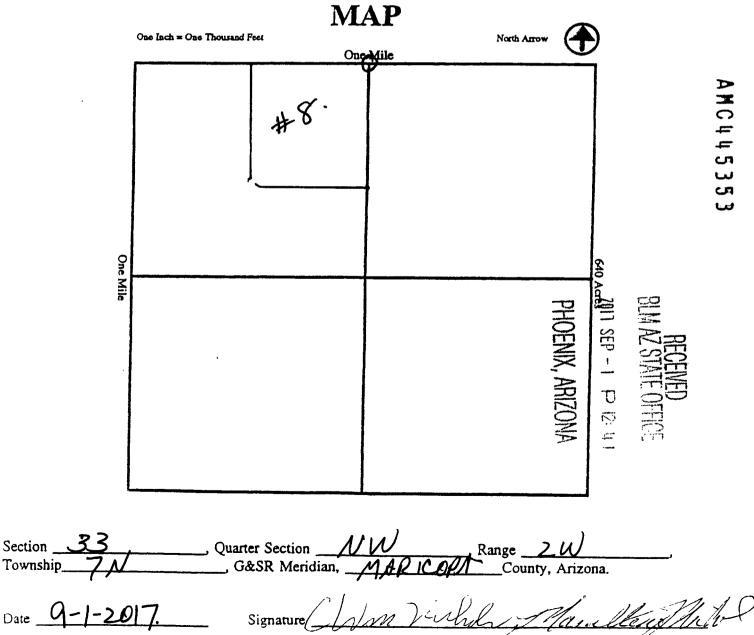

Claim Begin-End: AMC445346-AMC445354

6 Location Notices-Amendments and Supporting Documents

AZ15006-14 AMC450400-AMC453366

| Data Entered: 9/6/17                                                               | MTP Checked By: <u>9/6/17</u><br>GEO Checked By: <u>9/6/17</u> <i>R</i> |
|------------------------------------------------------------------------------------|-------------------------------------------------------------------------|
| LEAD SERIAL NUMBER: AMC 445346                                                     | · · · · · · · · · · · · · · · · · · ·                                   |
| NUMBER OF CLAIMS & TYPE:                                                           | CHARGES:                                                                |
| LODE                                                                               | Processing Fee @ $$20 = $$                                              |
| <u> </u>                                                                           | Location Fee @ $$37 = $$ 333                                            |
| ASSOCIATION PLACER                                                                 | Maintenance Fee @ $$155 = $2790$                                        |
| ASSOCIATION PLACER                                                                 |                                                                         |
| TUNNEL SITE                                                                        | Add'l Maint Fee for Assoc Placer = \$                                   |
|                                                                                    | SUBTOTAL \$                                                             |
| (Placer Only) Per Claim                                                            | Other Fees _\$                                                          |
|                                                                                    | Other Fees _\$                                                          |
| NUMBER OF LOCATORS:                                                                | TOTAL _\$                                                               |
| WILDERNESS AREA [ ]                                                                | SECSUBJ TO PL 359: Yes [ ] No [ ]                                       |
| SPLIT ESTATE: N/A [ ] SX [ ] PX [ ] OTHI<br>SRHA [ ] Was proper Notice filed if lo | ER [ ]                                                                  |
| RECONVEYED MINERALS ON BLM LAND REQUIRE OPEN                                       |                                                                         |
| Open to Entry On                                                                   |                                                                         |
| COMMENTS/STATUS: VOID [ ] PARTIALLY VOID [<br>OTHER [ ]                            | ] PVT MINERALS [ ] WITHDRAWN LANDS [ ]                                  |
| INTERNAL LEZOO NOT                                                                 | WORKING                                                                 |
| [ ] Claimant acknowledges that portions of the following c                         | laim(s) site(s) may be void or voidable.                                |
| Printed Name of Claimant                                                           | Signature of Claimant                                                   |
|                                                                                    |                                                                         |
| **************************************                                             | \D  JD CATION*******************                                        |