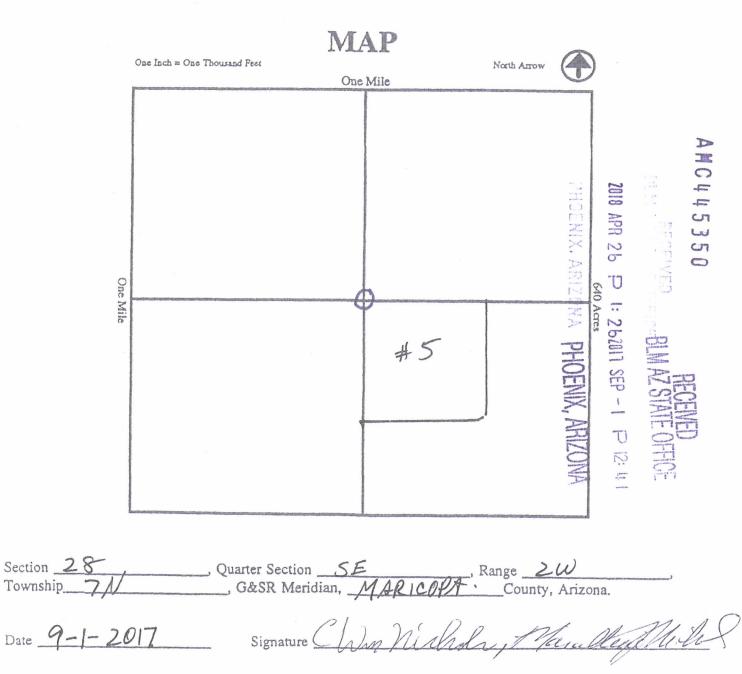

Claim Begin-End: AMC445346-AMC445354

6 Location Notices-Amendments and Supporting Documents

AZ15006-14 AMC450400-AMC453366

| Data Entered: 9/6/17                                                               | MTP Checked By: <u>9/6/17</u><br>GEO Checked By: <u>9/6/17</u> <i>R</i> |
|------------------------------------------------------------------------------------|-------------------------------------------------------------------------|
| LEAD SERIAL NUMBER: AMC 445346                                                     | · · · · · · · · · · · · · · · · · · ·                                   |
| NUMBER OF CLAIMS & TYPE:                                                           | CHARGES:                                                                |
| LODE                                                                               | Processing Fee @ $$20 = $$                                              |
| <u> </u>                                                                           | Location Fee @ $$37 = $$ 333                                            |
| ASSOCIATION PLACER                                                                 | Maintenance Fee @ $$155 = $2790$                                        |
| ASSOCIATION PLACER                                                                 |                                                                         |
| TUNNEL SITE                                                                        | Add'l Maint Fee for Assoc Placer = \$                                   |
|                                                                                    | SUBTOTAL \$                                                             |
| (Placer Only) Per Claim                                                            | Other Fees _\$                                                          |
|                                                                                    | Other Fees _\$                                                          |
| NUMBER OF LOCATORS:                                                                | TOTAL _\$                                                               |
| WILDERNESS AREA [ ]                                                                | SECSUBJ TO PL 359: Yes [ ] No [ ]                                       |
| SPLIT ESTATE: N/A [ ] SX [ ] PX [ ] OTHI<br>SRHA [ ] Was proper Notice filed if lo | ER [ ]                                                                  |
| RECONVEYED MINERALS ON BLM LAND REQUIRE OPEN                                       |                                                                         |
| Open to Entry On                                                                   |                                                                         |
| COMMENTS/STATUS: VOID [ ] PARTIALLY VOID [<br>OTHER [ ]                            | ] PVT MINERALS [ ] WITHDRAWN LANDS [ ]                                  |
| INTERNAL LEZOO NOT                                                                 | WORKING                                                                 |
| [ ] Claimant acknowledges that portions of the following c                         | laim(s) site(s) may be void or voidable.                                |
| Printed Name of Claimant                                                           | Signature of Claimant                                                   |
|                                                                                    |                                                                         |
| **************************************                                             | \D  JD CATION*******************                                        |