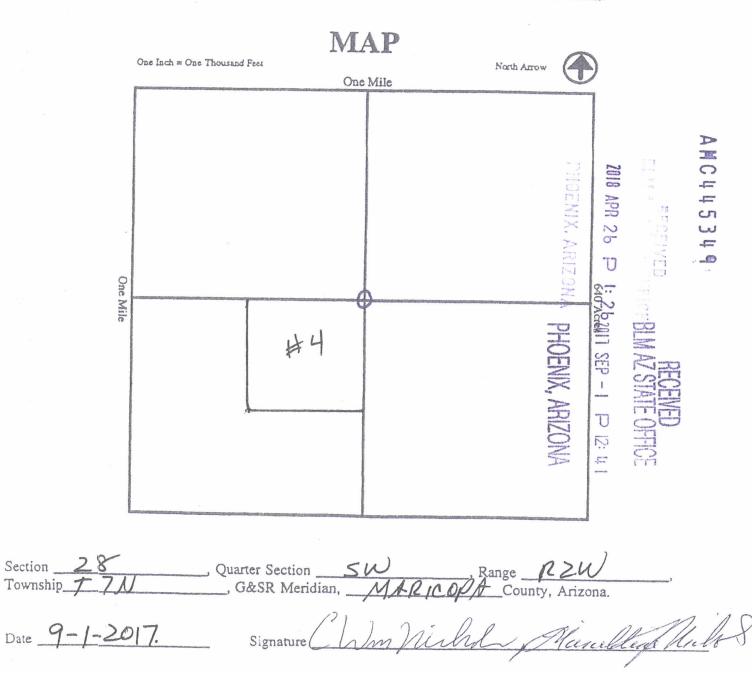

|
| 4. | The bearing and distance between the corners of the claim are beginning at the $\underline{NW}$<br>corner of the claim, $\underline{J320}$ feet in a <u>b</u> direction to the <u><math>NF</math><br/>corner, then <u><math>J320</math></u> feet in a <u><math>S</math></u> direction to the <u><math>SF</math></u> corner,<br/>then <u><math>J320</math></u> feet in a <u><math>W</math></u> direction to the <u><math>SW</math></u> corner, then<br/><u><math>J320</math></u> feet in a <u><math>W</math></u> direction to the <u><math>SW</math></u> corner, then</u> |



| A            | NOTICE OF MINING CLAIM LOCATION