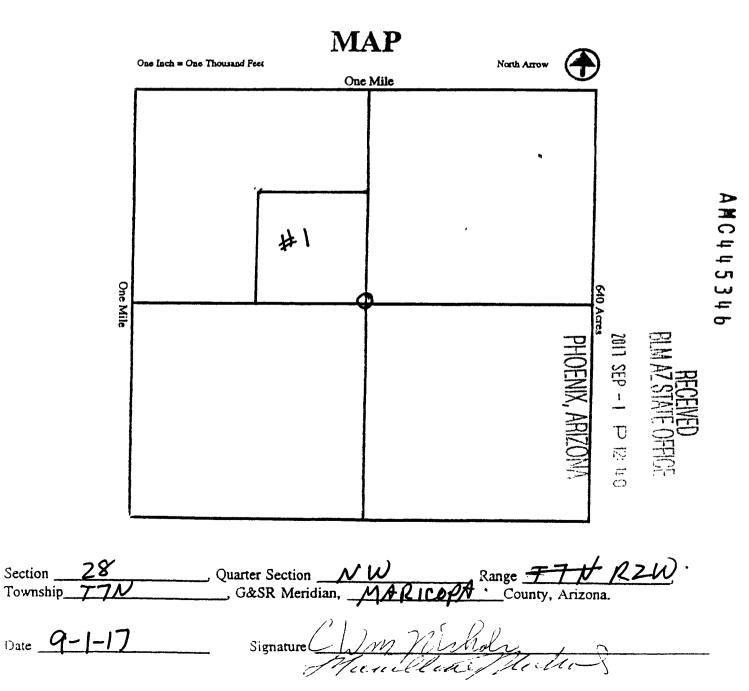

|
| 4. | The bearing and distance between the corners of the claim are beginning at the $\underline{MW}$<br>corner of the claim, $\underline{J320}$ feet in a $\underline{E}$ direction to the $\underline{ME}$ corner, then $\underline{J320}$ feet in a $\underline{M}$ direction to the $\underline{SW}$ corner, then $\underline{J320}$ feet in a $\underline{M}$ direction to the $\underline{SW}$ corner, then $\underline{J320}$ feet in a $\underline{M}$ direction to the point of beginning. |



AND PARTY AND

OFFICIAL RECORDS OF MARICOPA COUNTY RECORDER ADRIAN FONTES 2017-0651555 09/01/17 01:37 PAPER RECORDING

0792059-2-9-2 andricf

|   | NOTICE OF MINING CLAIM LOCATION       Image: Claim location         TYPE OF NOTICE:       Location       // Amendment // Relocation         TYPE OF CLAIM OR SITE:       Placer       MLode // Millsite // Tunnelsite       Image: Claim of the location |
|---|----------------------------------------------------------------------------------------------------------------------------------------------------------------------------------------------------------------------------------------------------------|
|   | TYPE OF NOTICE: Location // Amendment // Relocation