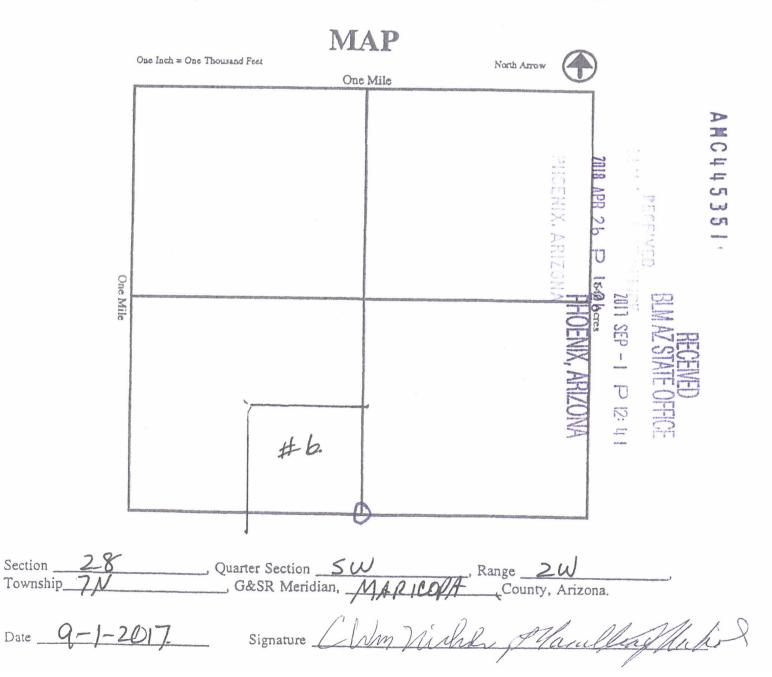

Claim Begin-End: AMC445346-AMC445354

6 Location Notices-Amendments and Supporting Documents

AZ15006-14 AMC450400-AMC453366

| Data Entered: 9/6/17                                                               | MTP Checked By: <u>9/6/17</u><br>GEO Checked By: <u>9/6/17</u> <i>R</i> |
|------------------------------------------------------------------------------------|-------------------------------------------------------------------------|
| LEAD SERIAL NUMBER: AMC 445346                                                     | · · · · · · · · · · · · · · · · · · ·                                   |
| NUMBER OF CLAIMS & TYPE:                                                           | CHARGES:                                                                |
| LODE                                                                               | Processing Fee @ $$20 = $$                                              |
| <u> </u>                                                                           | Location Fee @ $$37 = $$ 333                                            |
| ASSOCIATION PLACER                                                                 | Maintenance Fee @ $$155 = $2790$                                        |
| ASSOCIATION PLACER                                                                 |                                                                         |
| TUNNEL SITE                                                                        | Add'l Maint Fee for Assoc Placer = \$                                   |
|                                                                                    | SUBTOTAL \$                                                             |
| (Placer Only) Per Claim                                                            | Other Fees _\$                                                          |
|                                                                                    | Other Fees _\$                                                          |
| NUMBER OF LOCATORS:                                                                | TOTAL _\$                                                               |
| WILDERNESS AREA [ ]                                                                | SECSUBJ TO PL 359: Yes [ ] No [ ]                                       |
| SPLIT ESTATE: N/A [ ] SX [ ] PX [ ] OTHI<br>SRHA [ ] Was proper Notice filed if lo | ER [ ]                                                                  |
| RECONVEYED MINERALS ON BLM LAND REQUIRE OPEN                                       |                                                                         |
| Open to Entry On                                                                   |                                                                         |
| COMMENTS/STATUS: VOID [ ] PARTIALLY VOID [<br>OTHER [ ]                            | ] PVT MINERALS [ ] WITHDRAWN LANDS [ ]                                  |
| INTERNAL LEZOO NOT                                                                 | WORKING                                                                 |
| [ ] Claimant acknowledges that portions of the following c                         | laim(s) site(s) may be void or voidable.                                |
| Printed Name of Claimant                                                           | Signature of Claimant                                                   |
|                                                                                    |                                                                         |
| **************************************                                             | \D  JD CATION*******************                                        |