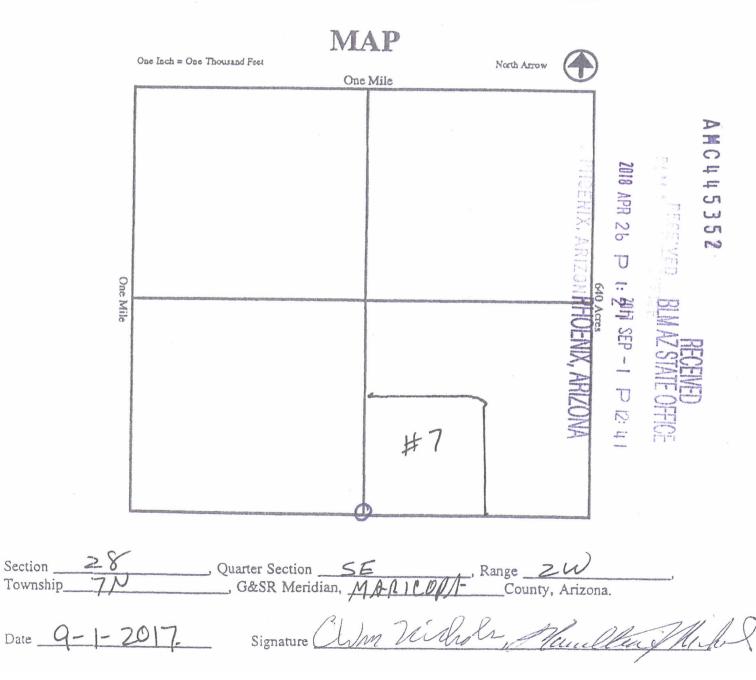

| CLAIM NAME       | BLM SERIAL NO. | ACRES IN<br>CLAIM | PAYMENT DUE TO<br>THE BLM<br>(See Instructions on Page 2) |
|------------------|----------------|-------------------|-----------------------------------------------------------|
| Cordes Peak #1   | AMC 410303     | 40                | 310 -                                                     |
| Condes Peck #2   | AMC 410.304    | 40                | 310-                                                      |
| Sstrella #1      | AMC. 384 793   | 40                | 3710 3                                                    |
| Estrula #2       | AMC. 384794    | 40                | 13100 NR                                                  |
|                  | AMC. 384795    | 40                | A 3/10 CO A                                               |
| Estulla #3       | AMP. 384796    | NO                | Z 310 05 10                                               |
| Estsilla #4      | AMC 403058     | 40                | A 340 4                                                   |
| Dela Mountain #1 | AMC. 403058    | 40                | 310 2                                                     |
| Dila Mocutain #2 | 1              | 40                | 3/0 00                                                    |
| Jula Mountain #3 | AMC. 403060    | -10<br>da         | 310 00                                                    |
| Hela Mountain 4  | AMO 403061     | 1 70              |                                                           |