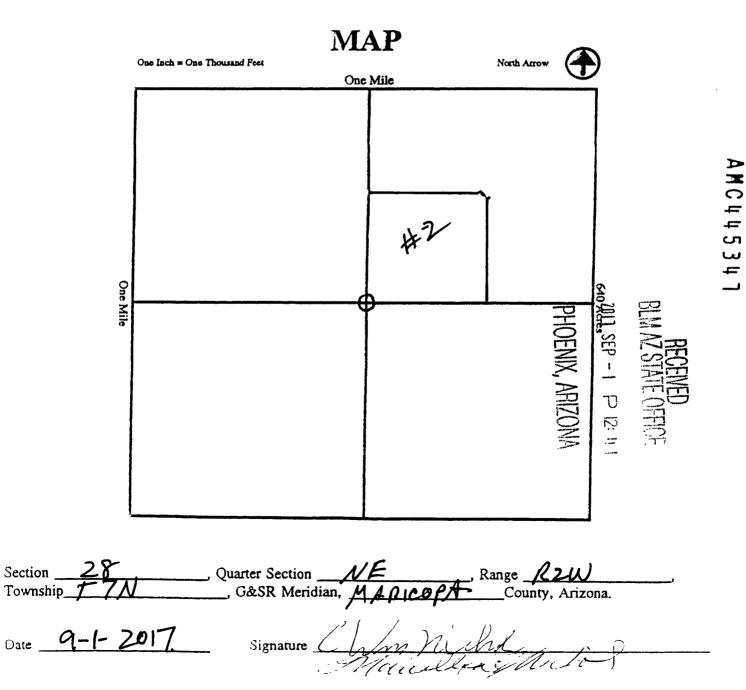

|
| 4. | The bearing and distance between the corners of the claim are beginning at the $\underline{NW}$<br>corner of the claim, $\underline{/320}$ feet in a $\underline{E}$ direction to the $\underline{NE}$ corner, then $\underline{/320}$ feet in a $\underline{S}$ direction to the $\underline{SE}$ corner, then $\underline{/320}$ feet in a $\underline{M}$ direction to the $\underline{SW}$ corner, then $\underline{/320}$ feet in a $\underline{M}$ direction to the point of beginning. |



La Station

OFFICIAL RECORDS OF MARICOPA COUNTY RECORDER ADRIAN FONTES 2017-0651556 09/01/17 01:37 PAPER RECORDING

0792059-2-9-3 andricf

| NOTICE OF MINING CLAIM LOCATION       Image: Comparison of the second seco                                         |
|-----------------------------------------------------------------------------------------------------------------------------------------------------------------------------------------------------------------------------------------------------------------------------------------------------------------------------------------------------------------------------------------------------------------------------------------------------------------------------------------------------------------------------------------------------------