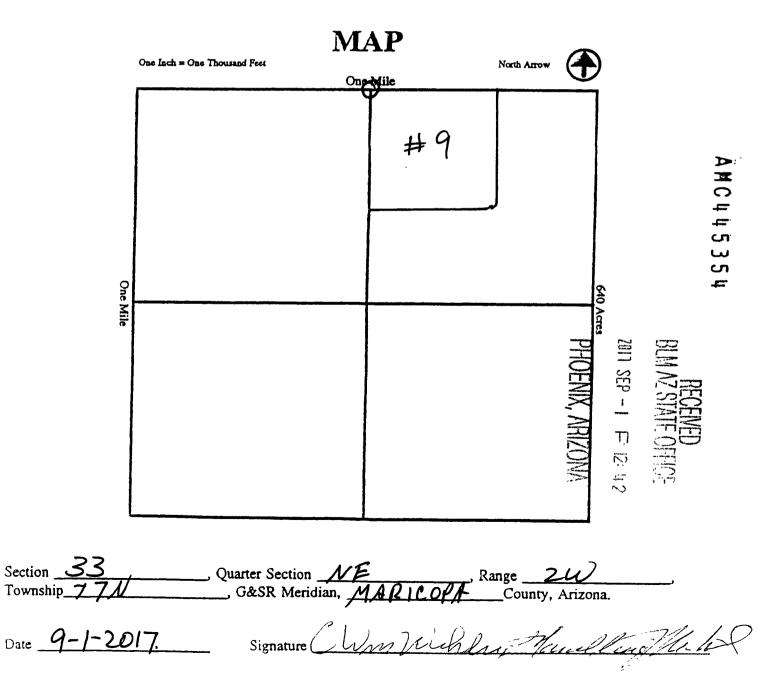

Claim Begin-End: AMC445346-AMC445354

6 Location Notices-Amendments and Supporting Documents

AZ15006-14 AMC450400-AMC453366

| Data Entered: 9/6/17                                                               | MTP Checked By: <u>9/6/17</u><br>GEO Checked By: <u>9/6/17</u> <i>R</i> |
|------------------------------------------------------------------------------------|-------------------------------------------------------------------------|
| LEAD SERIAL NUMBER: AMC 445346                                                     | · · · · · · · · · · · · · · · · · · ·                                   |
| NUMBER OF CLAIMS & TYPE:                                                           | CHARGES:                                                                |
| LODE                                                                               | Processing Fee @ $$20 = $$                                              |
| <u> </u>                                                                           | Location Fee @ $$37 = $$ 333                                            |
| ASSOCIATION PLACER                                                                 | Maintenance Fee @ $$155 = $2790$                                        |
| ASSOCIATION PLACER                                                                 |                                                                         |
| TUNNEL SITE                                                                        | Add'l Maint Fee for Assoc Placer = \$                                   |
|                                                                                    | SUBTOTAL \$                                                             |
| (Placer Only) Per Claim                                                            | Other Fees _\$                                                          |
|                                                                                    | Other Fees _\$                                                          |
| NUMBER OF LOCATORS:                                                                | TOTAL _\$                                                               |
| WILDERNESS AREA [ ]                                                                | SECSUBJ TO PL 359: Yes [ ] No [ ]                                       |
| SPLIT ESTATE: N/A [ ] SX [ ] PX [ ] OTHI<br>SRHA [ ] Was proper Notice filed if lo | ER [ ]                                                                  |
| RECONVEYED MINERALS ON BLM LAND REQUIRE OPEN                                       |                                                                         |
| Open to Entry On                                                                   |                                                                         |
| COMMENTS/STATUS: VOID [ ] PARTIALLY VOID [<br>OTHER [ ]                            | ] PVT MINERALS [ ] WITHDRAWN LANDS [ ]                                  |
| INTERNAL LEZOO NOT                                                                 | WORKING                                                                 |
| [ ] Claimant acknowledges that portions of the following c                         | laim(s) site(s) may be void or voidable.                                |
| Printed Name of Claimant                                                           | Signature of Claimant                                                   |
|                                                                                    |                                                                         |
| **************************************                                             | \D  JD CATION*******************                                        |