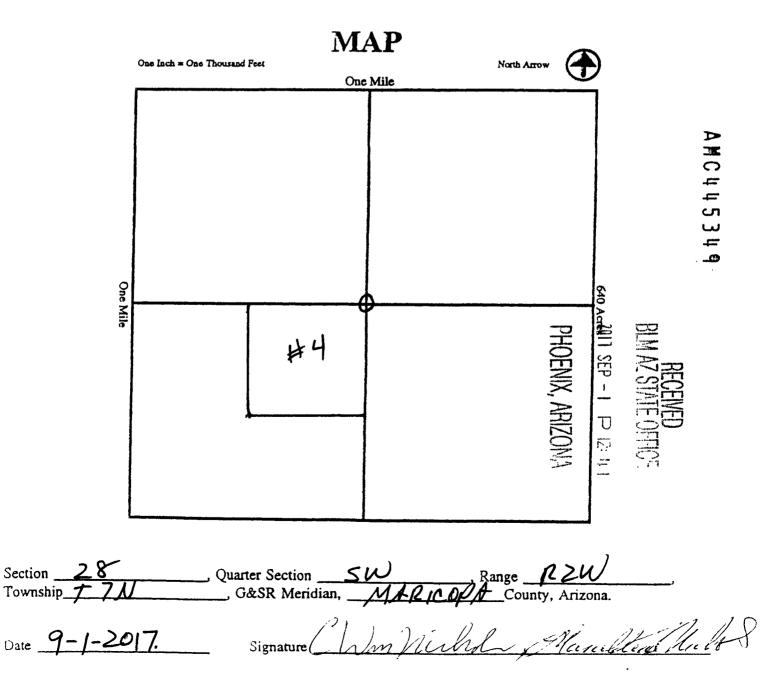

Claim Begin-End: AMC445346-AMC445354

6 Location Notices-Amendments and Supporting Documents

AZ15006-14 AMC450400-AMC453366

| Data Entered: 9/6/17                                                               | MTP Checked By: <u>9/6/17</u><br>GEO Checked By: <u>9/6/17</u> <i>R</i> |
|------------------------------------------------------------------------------------|-------------------------------------------------------------------------|
| LEAD SERIAL NUMBER: AMC 445346                                                     | · · · · · · · · · · · · · · · · · · ·                                   |
| NUMBER OF CLAIMS & TYPE:                                                           | CHARGES:                                                                |
| LODE                                                                               | Processing Fee @ $$20 = $$                                              |
| <u> </u>                                                                           | Location Fee @ $$37 = $$ 333                                            |
| ASSOCIATION PLACER                                                                 | Maintenance Fee @ $$155 = $2790$                                        |
| ASSOCIATION PLACER                                                                 |                                                                         |
| TUNNEL SITE                                                                        | Add'l Maint Fee for Assoc Placer = \$                                   |
|                                                                                    | SUBTOTAL \$                                                             |
| (Placer Only) Per Claim                                                            | Other Fees _\$                                                          |
|                                                                                    | Other Fees _\$                                                          |
| NUMBER OF LOCATORS:                                                                | TOTAL _\$                                                               |
| WILDERNESS AREA [ ]                                                                | SECSUBJ TO PL 359: Yes [ ] No [ ]                                       |
| SPLIT ESTATE: N/A [ ] SX [ ] PX [ ] OTHI<br>SRHA [ ] Was proper Notice filed if lo | ER [ ]                                                                  |
| RECONVEYED MINERALS ON BLM LAND REQUIRE OPEN                                       |                                                                         |
| Open to Entry On                                                                   |                                                                         |
| COMMENTS/STATUS: VOID [ ] PARTIALLY VOID [<br>OTHER [ ]                            | ] PVT MINERALS [ ] WITHDRAWN LANDS [ ]                                  |
| INTERNAL LEZOO NOT                                                                 | WORKING                                                                 |
| [ ] Claimant acknowledges that portions of the following c                         | laim(s) site(s) may be void or voidable.                                |
| Printed Name of Claimant                                                           | Signature of Claimant                                                   |
|                                                                                    |                                                                         |
| **************************************                                             | \D  JD CATION*******************                                        |