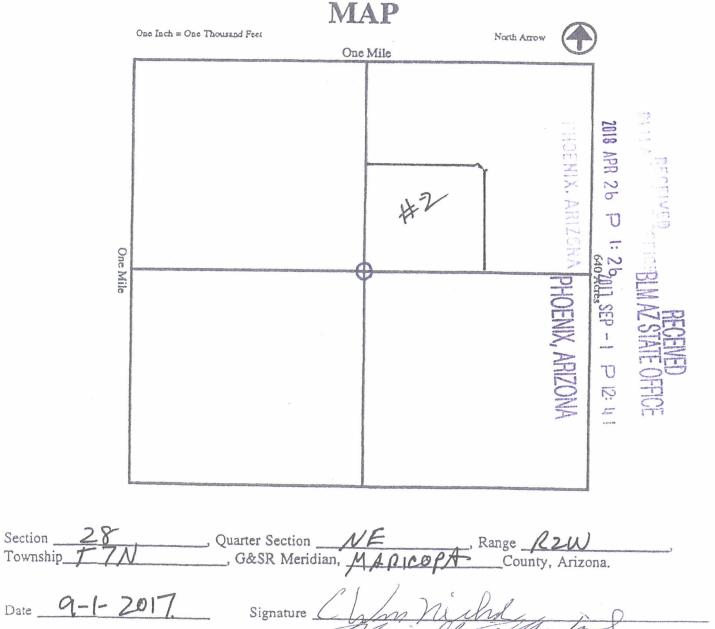

|
| 4. | The bearing and distance between the corners of the claim are beginning at the $\underline{NW}$<br>corner of the claim, $\underline{/320}$ feet in a $\underline{E}$ direction to the $\underline{NE}$ corner, then $\underline{/320}$ feet in a $\underline{S}$ direction to the $\underline{SE}$ corner, then $\underline{/320}$ feet in a $\underline{W}$ direction to the $\underline{SW}$ corner, then $\underline{/320}$ feet in a $\underline{W}$ direction to the point of beginning. |



Date

R 0 ----S w

-

D

County Recordation In hation:

| NOTICE OF MINING CLAIM LOCATION                                                                                                                                                                                               |
|-------------------------------------------------------------------------------------------------------------------------------------------------------------------------------------------------------------------------------|
| IYPE OF NOTICE:     I Location     I Amendment     I Relocation     I Relocation                                                                                                                                              |
| TYPE OF CLAIM OR SITE: // Placer Lode // Millsite // Tunnelsit