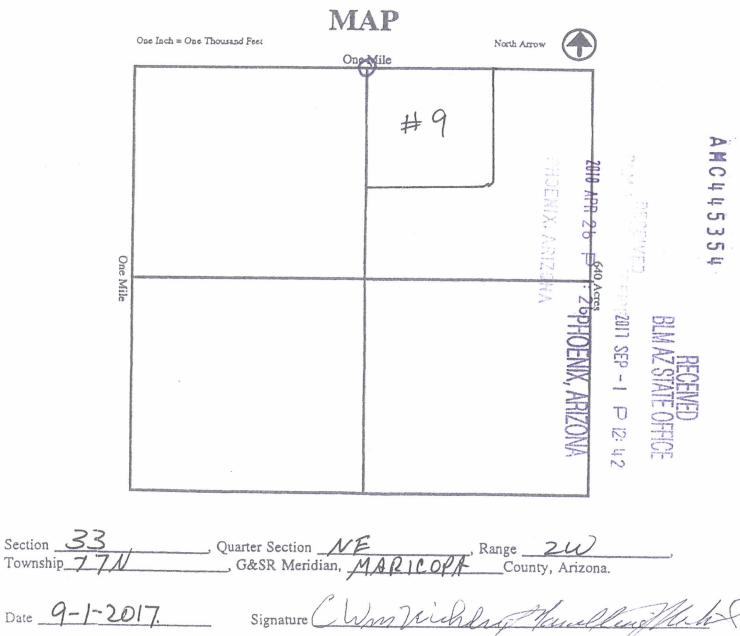

Claim Begin-End: AMC445346-AMC445354

6 Location Notices-Amendments and Supporting Documents

AZ15006-14 AMC450400-AMC453366

| Data Entered: 9/6/17                                                               | MTP Checked By: <u>9/6/17</u><br>GEO Checked By: <u>9/6/17</u> <i>R</i> |
|------------------------------------------------------------------------------------|-------------------------------------------------------------------------|
| LEAD SERIAL NUMBER: AMC 445346                                                     | · · · · · · · · · · · · · · · · · · ·                                   |
| NUMBER OF CLAIMS & TYPE:                                                           | CHARGES:                                                                |
| LODE                                                                               | Processing Fee @ $$20 = $$                                              |
| <u> </u>                                                                           | Location Fee @ $$37 = $$ 333                                            |
| ASSOCIATION PLACER                                                                 | Maintenance Fee @ $$155 = $2790$                                        |
| ASSOCIATION PLACER                                                                 |                                                                         |
| TUNNEL SITE                                                                        | Add'l Maint Fee for Assoc Placer = \$                                   |
|                                                                                    | SUBTOTAL \$                                                             |
| (Placer Only) Per Claim                                                            | Other Fees _\$                                                          |
|                                                                                    | Other Fees _\$                                                          |
| NUMBER OF LOCATORS:                                                                | TOTAL _\$                                                               |
| WILDERNESS AREA [ ]                                                                | SECSUBJ TO PL 359: Yes [ ] No [ ]                                       |
| SPLIT ESTATE: N/A [ ] SX [ ] PX [ ] OTHI<br>SRHA [ ] Was proper Notice filed if lo | ER [ ]                                                                  |
| RECONVEYED MINERALS ON BLM LAND REQUIRE OPEN                                       |                                                                         |
| Open to Entry On                                                                   |                                                                         |
| COMMENTS/STATUS: VOID [ ] PARTIALLY VOID [<br>OTHER [ ]                            | ] PVT MINERALS [ ] WITHDRAWN LANDS [ ]                                  |
| INTERNAL LEZOO NOT                                                                 | WORKING                                                                 |
| [ ] Claimant acknowledges that portions of the following c                         | laim(s) site(s) may be void or voidable.                                |
| Printed Name of Claimant                                                           | Signature of Claimant                                                   |
|                                                                                    |                                                                         |
| **************************************                                             | \D  JD CATION*******************                                        |