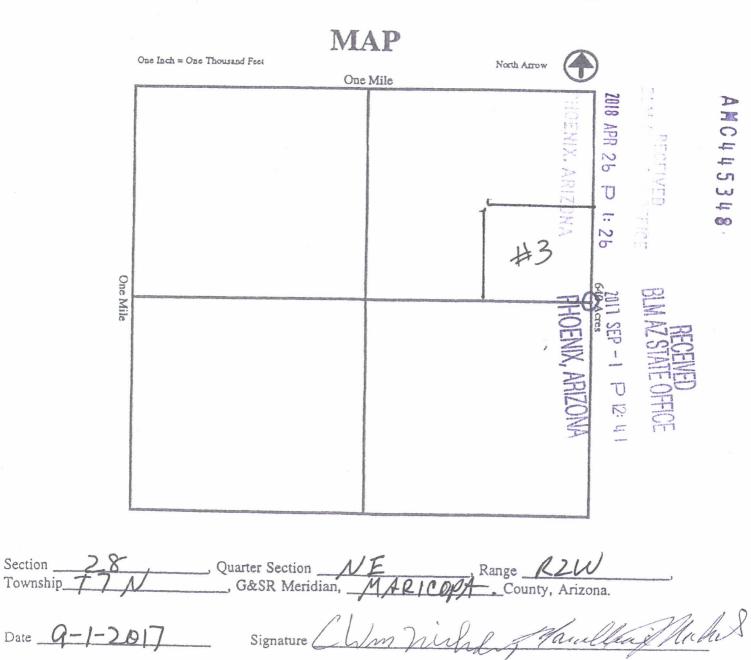

|
| 4. | The bearing and distance between the corners of the claim are beginning at the $\underline{MW}$<br>corner of the claim, $\underline{J320}$ feet in a <u>E</u> direction to the <u>ME</u><br>corner, then <u><math>I320</math></u> feet in a <u>S</u> direction to the <u><math>SE</math></u> corner,<br>then <u><math>I320</math></u> feet in a <u><math>M</math></u> direction to the <u><math>SW</math></u> corner, then<br><u><math>I320</math></u> feet in a <u><math>M</math></u> direction to the point of beginning. |



13

| NOTICE OF MINING CLAIM LOCATION                                                                                                                                                                                                                                                                                                                                                                                                                                                                                                                                                                                                                                                                      |
|----------------------------------------------------------------------------------------------------------------