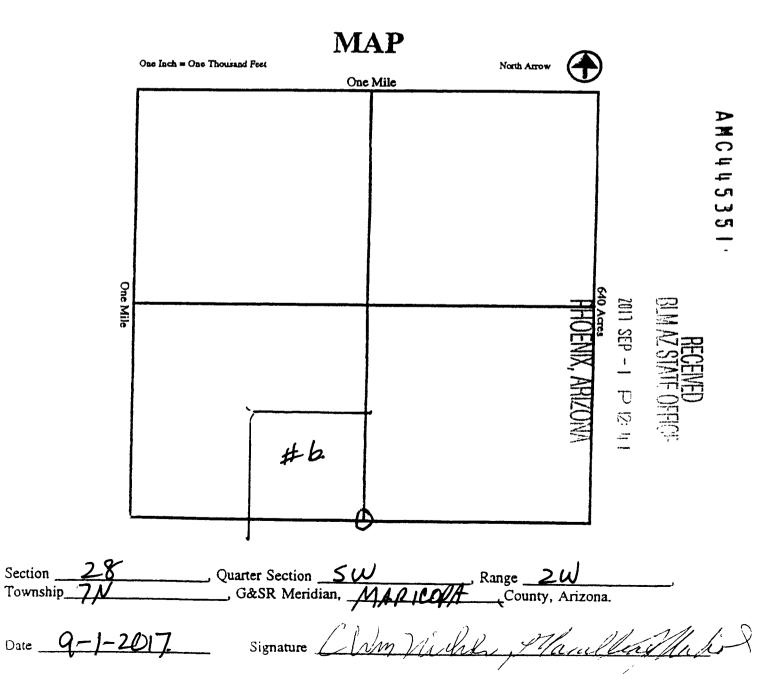

| CLAIM NAME      | BLM SERIAL NO. | ACRES IN<br>CLAIM | PAYMENT DUE TO<br>THE BLM<br>(See Instructions on Page 2) |
|-----------------|----------------|-------------------|-----------------------------------------------------------|
| Red Acacho #1   | AMC 445346     | 40                | 31000                                                     |
| Red Picacho #2  | AMC 445347     | 40                | 310 00                                                    |
| Red Picacho # 3 | AMC 44 5348    | 40                | ALL BLM                                                   |
| Red Picacho #4  | AMC 445349     | 40                | AND AND                                                   |
| Red Picacho #5  | AMC 445350     | 40                | DO OF DE                                                  |
| Real Picacho #6 | AMC 445351     | 40                | THE DE                                                    |
| Red Picacho #7  | AMC 44 5352    | 40                | \$100°                                                    |
| Red Picacho #8  | AMC 445353     | 40                | 310 00                                                    |
| Red Picacho #9  | AMC 445 854    | 40                | 310 -                                                     |
|                 |                |                   |                                                           |