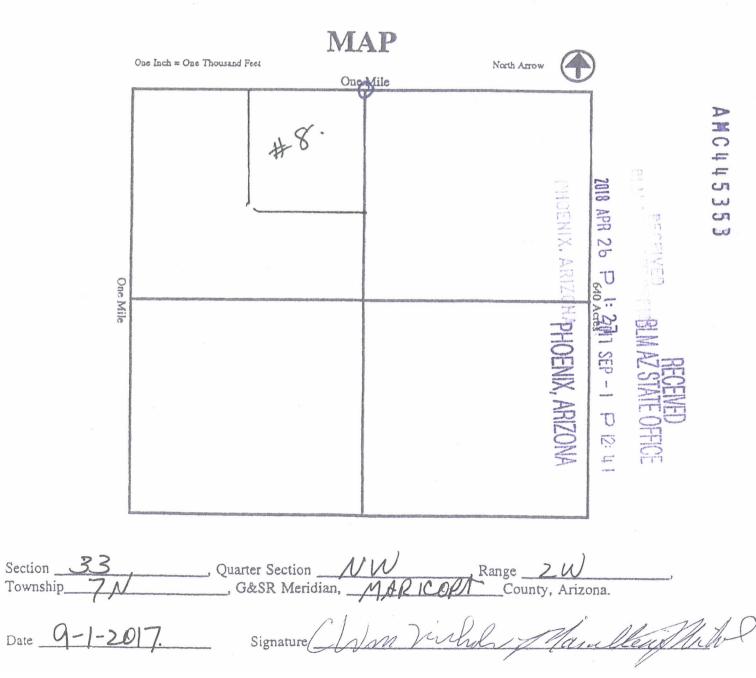

|
| 4. | The bearing and distance between the corners of the claim are beginning at the $\underline{NW}$<br>corner of the claim, $\underline{N20}$ feet in a $\underline{F}$ direction to the $\underline{NE}$<br>corner, then $\underline{N20}$ feet in a $\underline{S}$ direction to the $\underline{SE}$ corner,<br>then $\underline{N320}$ feet in a $\underline{M}$ direction to the $\underline{SW}$ corner, then<br>$\underline{N20}$ feet in a $\underline{M}$ direction to the point of beginning. |



| County | Recordation | In hation: |
|--------|-------------|------------|
|        |             |            |

| <b>`</b> 38 | λ