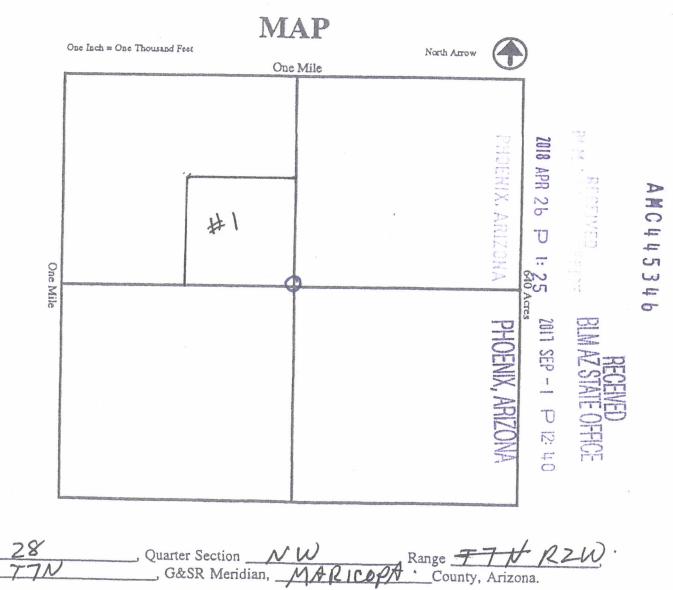

Claim Begin-End: AMC445346-AMC445354

6 Location Notices-Amendments and Supporting Documents

AZ15006-14 AMC450400-AMC453366

| Data Entered: 9/6/17                                                               | MTP Checked By: <u>9/6/17</u><br>GEO Checked By: <u>9/6/17</u> <i>R</i> |
|------------------------------------------------------------------------------------|-------------------------------------------------------------------------|
| LEAD SERIAL NUMBER: AMC 445346                                                     | · · · · · · · · · · · · · · · · · · ·                                   |
| NUMBER OF CLAIMS & TYPE:                                                           | CHARGES:                                                                |
| LODE                                                                               | Processing Fee @ $$20 = $$                                              |
| <u> </u>                                                                           | Location Fee @ $$37 = $$ 333                                            |
| ASSOCIATION PLACER                                                                 | Maintenance Fee @ $$155 = $2790$                                        |
| ASSOCIATION PLACER                                                                 |                                                                         |
| TUNNEL SITE                                                                        | Add'l Maint Fee for Assoc Placer = \$                                   |
|                                                                                    | SUBTOTAL \$                                                             |
| (Placer Only) Per Claim                                                            | Other Fees _\$                                                          |
|                                                                                    | Other Fees _\$                                                          |
| NUMBER OF LOCATORS:                                                                | TOTAL _\$                                                               |
| WILDERNESS AREA [ ]                                                                | SECSUBJ TO PL 359: Yes [ ] No [ ]                                       |
| SPLIT ESTATE: N/A [ ] SX [ ] PX [ ] OTHI<br>SRHA [ ] Was proper Notice filed if lo | ER [ ]                                                                  |
| RECONVEYED MINERALS ON BLM LAND REQUIRE OPEN                                       |                                                                         |
| Open to Entry On                                                                   |                                                                         |
| COMMENTS/STATUS: VOID [ ] PARTIALLY VOID [<br>OTHER [ ]                            | ] PVT MINERALS [ ] WITHDRAWN LANDS [ ]                                  |
| INTERNAL LEZOO NOT                                                                 | WORKING                                                                 |
| [ ] Claimant acknowledges that portions of the following c                         | laim(s) site(s) may be void or voidable.                                |
| Printed Name of Claimant                                                           | Signature of Claimant                                                   |
|                                                                                    |                                                                         |
| **************************************                                             | \D  JD CATION*******************                                        |