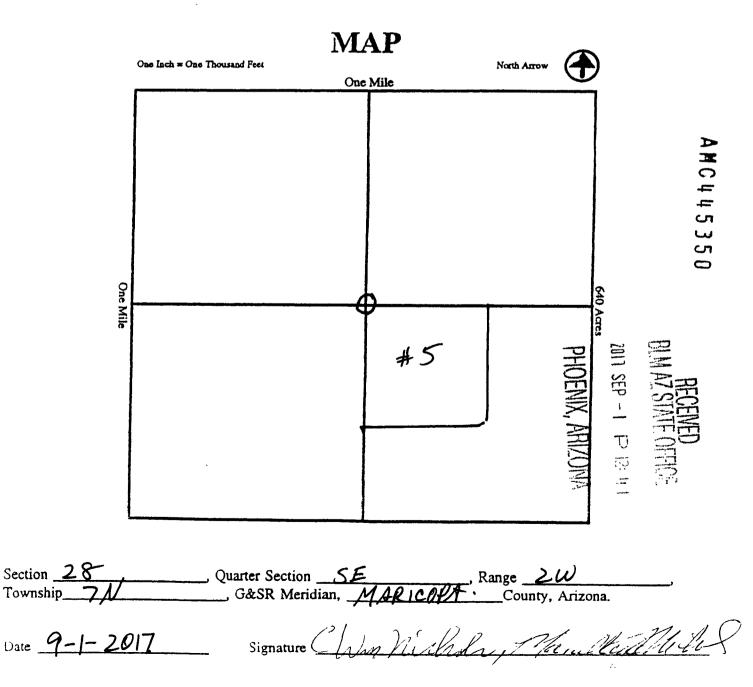

Claim Begin-End: AMC445346-AMC445354

6 Location Notices-Amendments and Supporting Documents

AZ15006-14 AMC450400-AMC453366

| Data Entered: 9/6/17                                                               | MTP Checked By: <u>9/6/17</u><br>GEO Checked By: <u>9/6/17</u> <i>R</i> |
|------------------------------------------------------------------------------------|-------------------------------------------------------------------------|
| LEAD SERIAL NUMBER: AMC 445346                                                     | · · · · · · · · · · · · · · · · · · ·                                   |
| NUMBER OF CLAIMS & TYPE:                                                           | CHARGES:                                                                |
| LODE                                                                               | Processing Fee @ $$20 = $$                                              |
| <u> </u>                                                                           | Location Fee @ $$37 = $$ 333                                            |
| ASSOCIATION PLACER                                                                 | Maintenance Fee @ $$155 = $2790$                                        |
| ASSOCIATION PLACER                                                                 |                                                                         |
| TUNNEL SITE                                                                        | Add'l Maint Fee for Assoc Placer = \$                                   |
|                                                                                    | SUBTOTAL \$                                                             |
| (Placer Only) Per Claim                                                            | Other Fees _\$                                                          |
|                                                                                    | Other Fees _\$                                                          |
| NUMBER OF LOCATORS:                                                                | TOTAL _\$                                                               |
| WILDERNESS AREA [ ]                                                                | SECSUBJ TO PL 359: Yes [ ] No [ ]                                       |
| SPLIT ESTATE: N/A [ ] SX [ ] PX [ ] OTHI<br>SRHA [ ] Was proper Notice filed if lo | ER [ ]                                                                  |
| RECONVEYED MINERALS ON BLM LAND REQUIRE OPEN                                       |                                                                         |
| Open to Entry On                                                                   |                                                                         |
| COMMENTS/STATUS: VOID [ ] PARTIALLY VOID [<br>OTHER [ ]                            | ] PVT MINERALS [ ] WITHDRAWN LANDS [ ]                                  |
| INTERNAL LEZOO NOT                                                                 | WORKING                                                                 |
| [ ] Claimant acknowledges that portions of the following c                         | laim(s) site(s) may be void or voidable.                                |
| Printed Name of Claimant                                                           | Signature of Claimant                                                   |
|                                                                                    |                                                                         |
| **************************************                                             | \D  JD CATION*******************                                        |