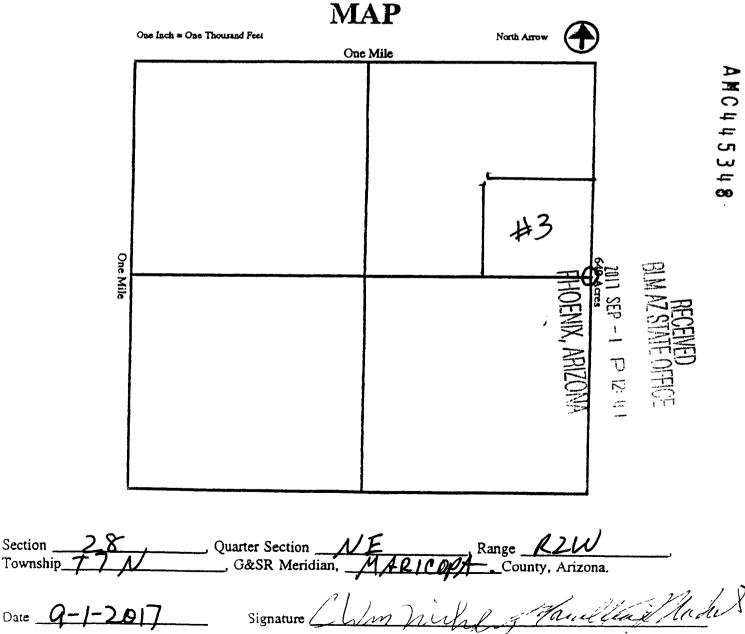

3</u> 1. The <u>SE</u> corner of the claim is <u>feet in a</u> feet in a <u>monument or permanent object as described as <u>E'/4</u> CMMA M</u> \_\_\_\_\_ direction to a survey 2. Sec 28 TTN R2W The type of location monument is <u>4<sup>a</sup> PVC</u> 3. 4. The bearing and distance between the corners of the claim are beginning at the MWcorner of the claim, 1320 feet in a <u>E</u> direction to the <u>NE</u> feet in a S corner, then 1220 direction to the <u>SE</u> comer. then 1320 feet in a  $\mathcal{W}$ direction to the SW corner, then \_\_\_\_ direction to the point of beginning. feet in a \_\_\_\_
- 5. Please indicate the distance and bearings between claim corners and a recognized survey monument or landmark. Indicate the distance from the location monument to each end of the claim.



Section Township

ဂ = F S w 

OFFICIAL RECORDS OF MARICOPA COUNTY RECORDER ADRIAN FONTES 2017-0651557 09/01/17 01:37 PAPER RECORDING

0792059-2-9-4 andricf

| TYPE OF CLAIM OR SITE: Placer Placer Place // Millsite // Tunnelsite<br>The name, address and telephone number of the name(s) to be considered owner(s) is:<br>PLEASE PRINT (show additional owners on attached sheet)<br>Name: C.WIIIIAM + MARCIIIINE J. Nichols<br>Address: 26/34 0 93-10 Hoce.<br>City/State/Zip Code: Place P